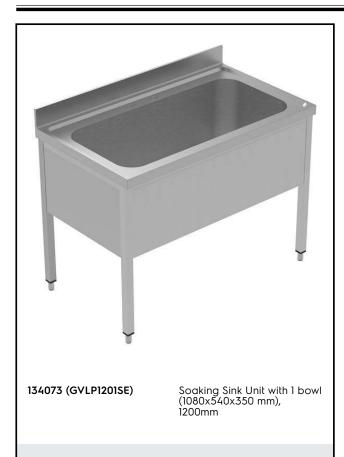

# Electrolux PROFESSIONAL

PLUS - Static Preparation 1200 mm Soaking Sink with 1 Bowl

## PLUS - Static Preparation 1200 mm Soaking Sink with 1 Bowl

134073 (GVLP1201SE)1200 mmExternal dimensions, Depth:700 mmExternal dimensions, Height:1000 mmUpstand Dimensions, Height:100 mmUpstand Dimensions, Depth:13 mmUpstand Dimensions, Radius:R=10Bowls number1Bowl dimensions1060x50Worktop thickness:50 mmNet weight:29 kg

1200 mm 700 mm 1000 mm 13 mm R=10 1 1060x500xH350 50 mm 29 kg

PLUS - Static Preparation 1200 mm Soaking Sink with 1 Bowl

The company reserves the right to make modifications to the products without prior notice. All information correct at time of printing.