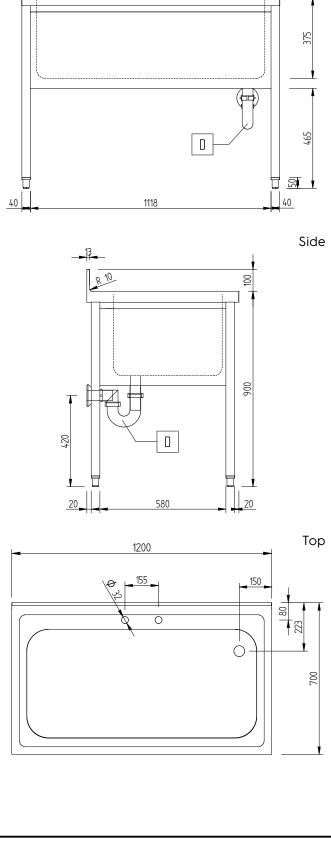

## PLUS - Static Preparation 1200 mm Soaking Sink with 1 Bowl

134073 (GVLP1201SE)1200 mmExternal dimensions, Depth:700 mmExternal dimensions, Height:1000 mmUpstand Dimensions, Height:100 mmUpstand Dimensions, Depth:13 mmUpstand Dimensions, Radius:R=10Bowls number1Bowl dimensions1060x50Worktop thickness:50 mmNet weight:29 kg

1200 mm 700 mm 1000 mm 13 mm R=10 1 1060x500xH350 50 mm 29 kg

PLUS - Static Preparation 1200 mm Soaking Sink with 1 Bowl

The company reserves the right to make modifications to the products without prior notice. All information correct at time of printing.